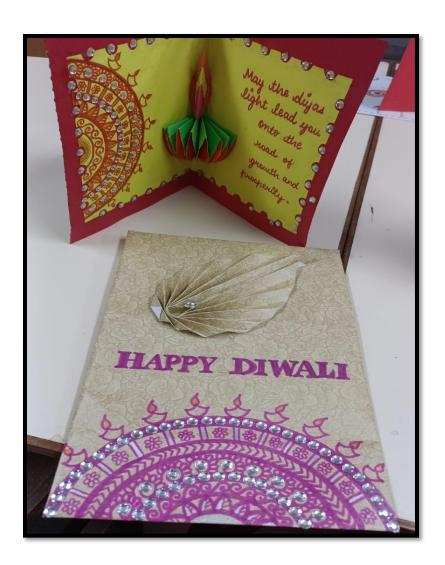

The competition witnessed enthusiastic participation from students who showcased their artistic skills by creating handmade greeting cards based on the theme of Diwali. The event not only provided a platform for creative expression but also fostered a sense of healthy competition among the participating colleges.

Participants were required to craft unique and visually appealing greeting cards that captured the essence of Diwali. The theme allowed for a diverse range of interpretations, resulting in a colorful array of entries. The cards were judged based on creativity, adherence to the theme, and overall presentation.