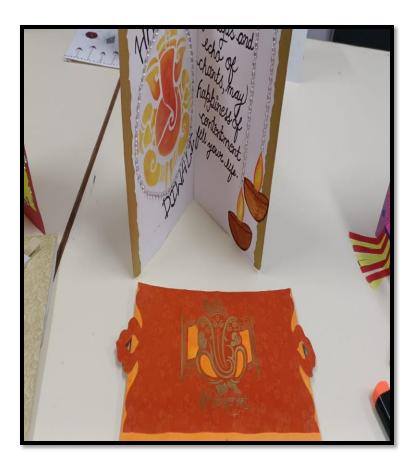

The competition witnessed enthusiastic participation from students who showcased their artistic skills by creating handmade greeting cards based on the theme of Diwali. The event not only provided a platform for creative expression but also fostered a sense of healthy competition among the participating colleges.

Participants were required to craft unique and visually appealing greeting cards that captured the essence of Diwali. The theme allowed for a diverse range of interpretations, resulting in a colorful array of entries. The cards were judged based on creativity, adherence to the theme, and overall presentation.