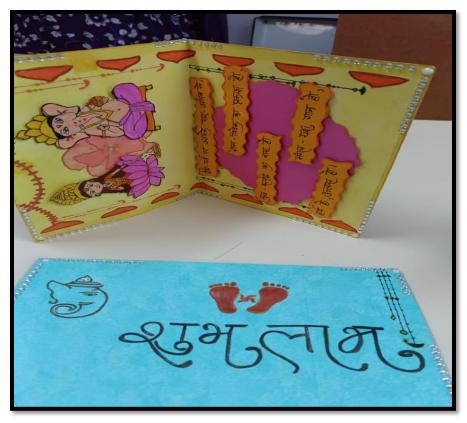

The competition witnessed enthusiastic participation from students who showcased their artistic skills by creating handmade greeting cards based on the theme of Diwali. The event not only provided a platform for creative expression but also fostered a sense of healthy competition among the participating colleges.

Participants were required to craft unique and visually appealing greeting cards that captured the essence of Diwali. The theme allowed for a diverse range of interpretations, resulting in a colorful array of entries. The cards were judged based on creativity, adherence to the theme, and overall presentation.